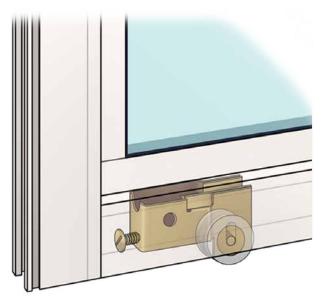

#### Frame and doors

- Three-inch-thick, powder-coated, extruded aluminum frame provides structural integrity to meet local and national building codes.\*
- Two-lite sliding door panels included on each of three walls for a total of six sliding door panels and six stationary door panels.
- Flexible door design allows the choice of door direction at the start of installation.
- Ball-bearing wheels and nylon tires won't wear out the tracks of your sunroom providing easy operation of your doors.
- | Easy-to-use locks and anti-lift bar provide added security.
- Low-profile wood handles provide an easy grip and allow all types of blinds and shades to open and close with ease.
- Polypropylene weather stripping helps keep debris and bugs out.

Stainless steel, ball-bearing wheels surrounded by nylon tires will never wear out the tracks in your room.

\*Building codes vary by location. Please check with your state, city, municipality or county for permit requirements.