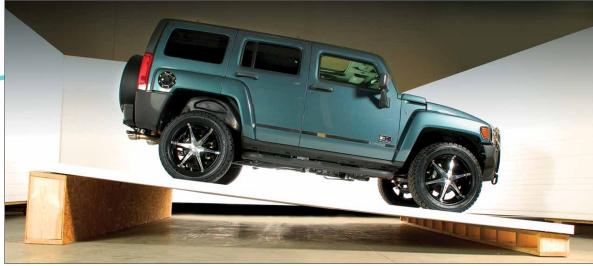

This is an actual un-retouched photo shot in our Macedonia, Ohio production facility. The only support system under our 3-inch roof panels with structural I-beams are the ones you see. There were no additional support systems underneath.

#### Would you park a two-and-one-half-ton Hummer H3 on your roof? We did!

Because we're so confident of the engineered strength of our super-insulated roof system, we took this 5,100-pound Hummer for some real "off-road" activity. Our roof system passed this test with flying colors!