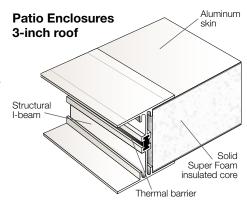

Aluminum foam-core roofs are environmentally safe, contain no chlorofluorocarbons (CFCs) and are highly resistant to mildew and moisture.

#### As energy efficient as it is strong

- | **3-inch-thick panels** insulate from weather and sound and provide maximum structural integrity. Sunrooms are rated with a wind load of 80-100 mph and a roof snow load of 30 lbs. per square foot.
- Structural I-beams provide strength to withstand maximum snow loads and contain a thermal barrier to reduce the transfer of heat or cold from the outside of the roof to the inside of the panel. This helps to keep your room more comfortable and minimizes the possibility of condensation.
- Our panels are 3-feet wide unlike our competitor's 4-foot panels. A smaller width allows us to **use more structural I-beams**, providing you with a stronger roof. We go the extra mile to make sure your roof is structurally sound.