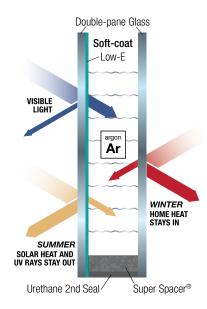

#### **Patio Enclosures exceptional glass**

EasyRoom kits come with your choice of single-pane glass panels or dual-seal, double-pane insulated glass panels with low-E and argon gas to accommodate your budget and lifestyle. All of our glass features:

Our double-pane, insulated glass offers the following additional features:

- | **IGCC/IGMA certified** Our insulated glass passes the highest ASTM 2190 tests, including seal life and gas retention.
- Comfort-Gard® PLUS glass —

Reduces sun damage and fading from harmful UV radiation thanks to a soft-coat low-E coating.

- Warm edge Super Spacer® technology Between the two panes of insulated glass, non-conductive Super Spacer mylar reduces condensation, increases insulating performance and improves energy savings. Since the seal not made of metal like most competitors' flexes when the window is under pressure, the windows are more resilient and last longer.
- Argon-filled glass Colorless, odorless, non-flammable and non-toxic, Argon gas improves insulation and adds an extra layer of energy efficiency to your room.