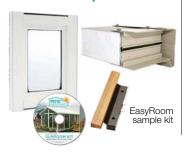

## Order a sample kit

Not sure if an EasyRoom DIY Sunroom Kit is right for you? Order a sample kit first! Our sample kit provides you with all the essential components of our sunroom to help you decide if our sunroom kit is ideal for you and your home.

Sample kit includes:

| Aluminum foam-core roof panel | Mini door sample Door handle w/security latch
Sample installation manual on DVD

Sample kit cost is \$25.00 plus tax and other charges and will be credited back to your project if you purchase an EasyRoom DIY Sunroom Kit.