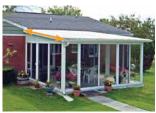

A Patio Enclosures sunroom with single-slope roof and white frame.

#### 2 Roof styles

| **Single-slope roof** — 2/12-pitch single-slope roof can be modified down to a .5/12 if needed.

| Gable roof — 3/12-pitch gable roof