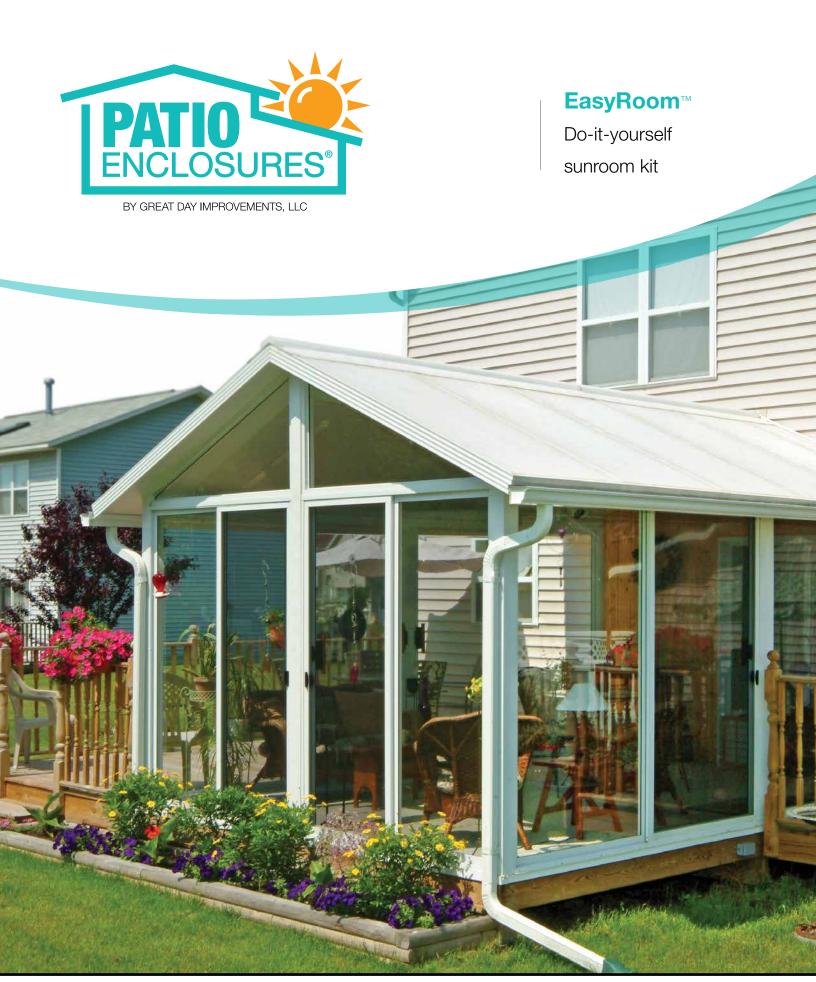

Get the quality and craftsmanship of a Patio Enclosures® brand sunroom in a kit that you install yourself. Our EasyRoom™ DIY sunroom kits offer the strength and engineering of our custom-designed Patio Enclosures sunrooms. These rooms are permanent extensions of your home and are made with the highest quality materials to stand the test of time.

A Patio Enclosures sunroom with single-slope roof and white frame.