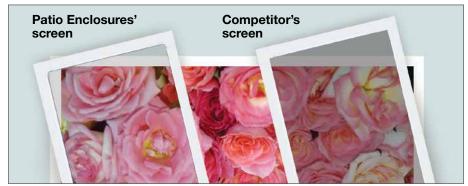

#### Super screens for a super view

Our super screen is a nearly-invisible black-painted aluminum screen cloth that is standard in all of our screen doors and windows. It outperforms less expensive fiberglass and eliminates the problems associated with other screens. It provides maximum visibility and strength, stays cleaner and resists sagging.

Our rolling screen panels are the finest in the industry. Made of high-quality, fully extruded materials, our unique design keeps our screen panels solidly in their tracks for dependable use.

Patio Enclosures' nearly-invisible black-painted aluminum screen mesh is standard in all our screen doors and windows. It provides maximum visibility and strength, stays cleaner and resists sagging.