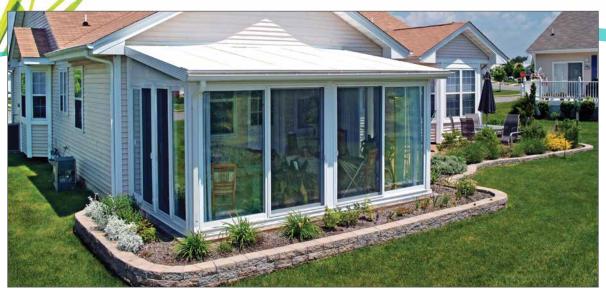

Patio Enclosures' EasyRoom sunroom kit with a gable room in sandstone color.

## EasyRoom components

Savor the sights and sounds
of the outdoors with views
from floor to ceiling,
corner to corner.