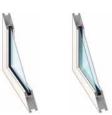

#### **Patio Enclosures exceptional glass**

EasyRoom kits come with your choice of single-pane glass panels or dual-seal, double-pane insulated glass panels with low-E and argon gas to accommodate your budget and lifestyle. All of our glass features:

Our double-pane, insulated glass offers the following additional features:

- | **IGCC/IGMA certified** Our insulated glass passes the highest ASTM 2190 tests, including seal life and gas retention.
- Comfort-Gard® PLUS glass —

Reduces sun damage and fading from harmful UV radiation thanks to a soft-coat low-E coating.

- Warm edge Super Spacer® technology Between the two panes of insulated glass, non-conductive Super Spacer mylar reduces condensation, increases insulating performance and improves energy savings. Since the seal not made of metal like most competitors' flexes when the window is under pressure, the windows are more resilient and last longer.
- Argon-filled glass Colorless, odorless, non-flammable and non-toxic, Argon gas improves insulation and adds an extra layer of energy efficiency to your room.

#### 2 Glass types

| Single-pane glass

| **Double-pane** insulated glass with low-E and argon gas