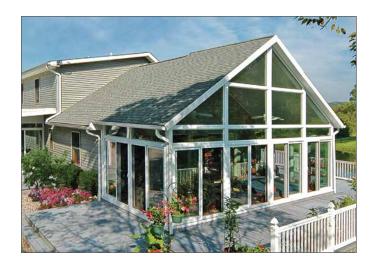

A Patio Enclosures sunroom with single-slope roof and white frame.

# Create the sunroom right for you

Single-slope roof

Gable roof

#### 2 Roof styles

| **Single-slope roof** — 2/12-pitch single-slope roof can be modified down to a .5/12 if needed.

| Gable roof — 3/12-pitch gable roof