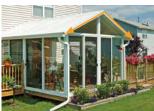

Patio Enclosures' EasyRoom sunroom kit with a gable room in sandstone color.

#### 2 Roof styles

| **Single-slope roof** — 2/12-pitch single-slope roof can be modified down to a .5/12 if needed.

| Gable roof — 3/12-pitch gable roof