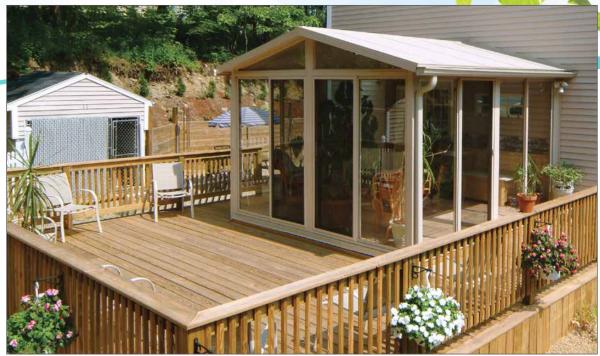

A Patio Enclosures sunroom with single-slope roof and white frame.

Patio Enclosures' EasyRoom sunroom kit with a gable room in sandstone color.