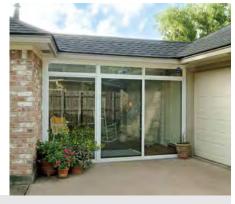

# ALLVIEW or COMFORTVIEW UNDER EXISTING ROOF ENCLOSURES

**Covered Patios** 

Porches

Breezeways

Enjoy the outdoors more! Large or small, turn an under-utilized porch, patio, deck or breezeway into a beautiful enclosed space.

# Breathe new life into your existing patio

Turn an under-utilized

patio or porch space

into additional

living space!

Enclose your existing space with any Patio Enclosures<sup>®</sup> AllView or ComfortView system. It's the most cost-effective way to turn your existing patio or porch into additional living space. We can custom design and custom manufacture the perfect solution for your home.

Screen in your porch to enjoy the summer breezes or add glass to extend the use of the space. You'll enhance the general appearance of your home while maintaining existing views. Minimal on-site construction makes the transition quick and easy.