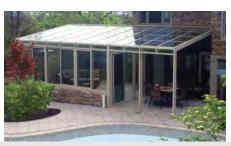

#### ALLVIEW HREE-SEASON SUNROOMS

Frame

31/8-inch powder-coated aluminum

Locking System Locking door handles with anti-theft security bar

Black aluminum

with hardwood

Weatherproofing

Frame Color Options

Advanced weatherlock

White

Bronze

For detailed information, see the Buyers Guide, Pages 24-25.

Three-season sunrooms expand living space and provide views of the backyard. Shown here in white with gable roof and transoms for extra light.

# Welcome to the good life

Enjoy outside living in one-of-a-kind comfort. Savor the sights and sounds of the outdoors with views from floor to ceiling, corner to corner.

Start your day with the invigorating beauty of the outdoors in our best-selling AllView three-season sunroom. Known for its premium quality and design features, the AllView sunroom lives up to its name by providing you with great views and an open feel.

- Durability Our powder-coated 3<sup>1</sup>/<sub>8</sub>-inch construction-grade aluminum frame provides structural integrity and has the highest resistance to fading, peeling and chipping.
- **Weather protection** Our advanced weatherlock offers superior performance, helping to keep inclement weather out of your sunroom.
- Dependability Windows and doors roll easily and screens won't fall out with our unique triple-track system.
- Ease of use Stainless steel ball bearings surrounded by nylon tires eliminate rust, sticky doors and reduce track wear keeping your windows and doors operating smoothly.
- Safety Single- or double-pane insulated, tempered glass provides safety.
- **Visibility** Black aluminum mesh screens increase visibility, eliminate sagging and stay cleaner than ordinary fiberglass screens.
- Security Our locking hardwood door handles feature a single-point locking system with an anti-lift bar for added security.
- Added light Add more natural light and a view of the sky with Comfort-Gard<sup>®</sup> PLUS high-performance glass roof panels (our skylights). Solar shades included.