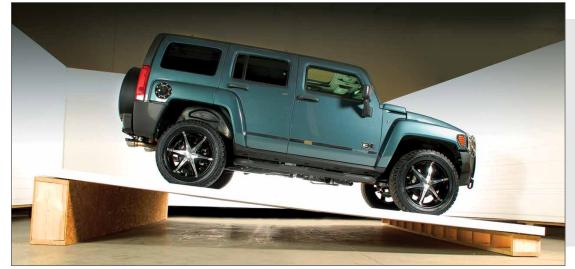

# Super foam roofs for super strength

We've spent years building the strongest roofs in the industry so you can be carefree in all kinds of weather. **Would you park a two-and-one-half-ton Hummer H3 on your roof? We did!** Because we're so confident of the engineered strength of our superinsulated roof system, we took this 5,100-pound Hummer for some real "offroad" activity. Our roof system passed this test with flying colors!