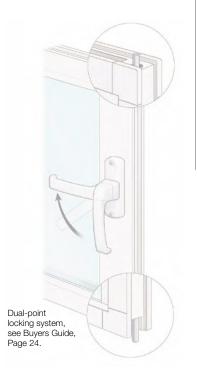

#### Frame

3<sup>1</sup>/<sub>8</sub>-inch powder-coated aluminum

Locking System Dual-point throw-

bolt locking system,

secondary night latch

#### Handles and locking systems

Door handles and locking systems vary based on type of sunroom.

The Elite and ComfortView sunrooms, as well as solariums, feature colormatched, Euro-style handles and our top-of-the-line, dualpoint locking system plus night latch. Patio Enclosures' dual-point locking system with top and bottom throw bolts eliminates the need for dead bolts or lock-assisting systems. Top and bottom throw bolts lock in place with just a turn of the handle.

Screen rooms have standard easy-grip black handles and a single-point locking system.

Our dual-point locking system with top and bottom throw bolts eliminates the need for deadbolts or lock-assisting systems. It is available on the ComfortView four-season and Elite three-season sunroom.