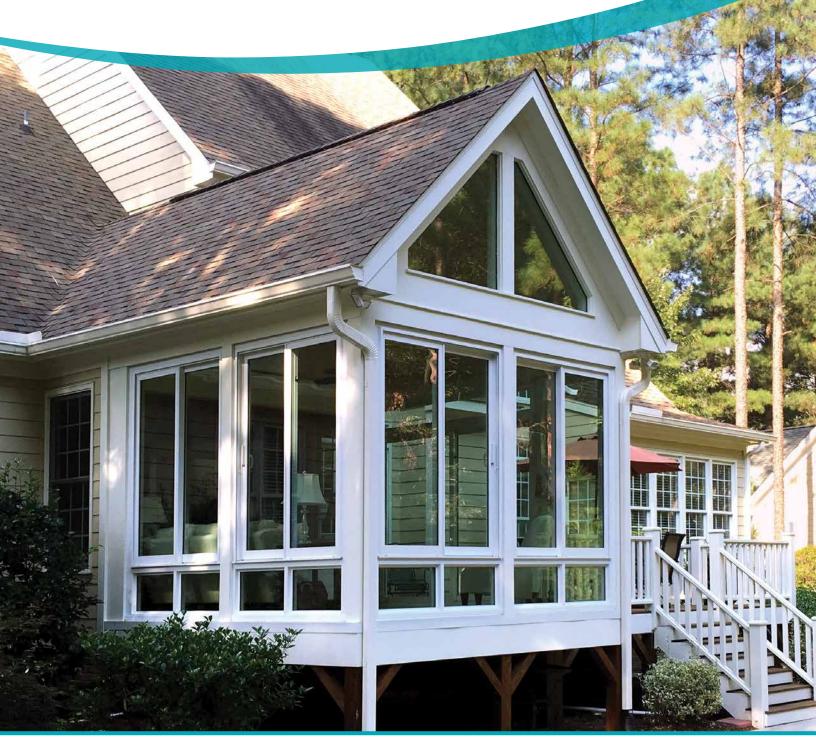

#### ALLVIEW HREE-SEASON SUNROOMS

Frame

31/8-inch powder-coated aluminum

Locking System Locking door handles with anti-theft security bar

Black aluminum

with hardwood

Weatherproofing

Frame Color Options

Advanced weatherlock

White

Bronze

For detailed information, see the Buyers Guide, Pages 24-25.

Three-season sunrooms expand living space and provide views of the backyard. Shown here in white with gable roof and transoms for extra light.

# Welcome to the good life

Enjoy outside living in one-of-a-kind comfort. Savor the sights and sounds of the outdoors with views from floor to ceiling, corner to corner.

Start your day with the invigorating beauty of the outdoors in our best-selling AllView three-season sunroom. Known for its premium quality and design features, the AllView sunroom lives up to its name by providing you with great views and an open feel.