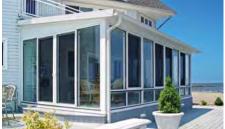

#### ALLVIEW HREE-SEASON SUNROOMS

Frame

31/8-inch powder-coated aluminum

Locking System Locking door handles with anti-theft security bar

Black aluminum

with hardwood

Weatherproofing

Frame Color Options

Advanced weatherlock

White

Bronze

For detailed information, see the Buyers Guide, Pages 24-25.

Three-season sunrooms expand living space and provide views of the backyard. Shown here in white with gable roof and transoms for extra light.

# Welcome to the good life

Enjoy outside living in one-of-a-kind comfort. Savor the sights and sounds of the outdoors with views from floor to ceiling, corner to corner.

Start your day with the invigorating beauty of the outdoors in our best-selling AllView three-season sunroom. Known for its premium quality and design features, the AllView sunroom lives up to its name by providing you with great views and an open feel.