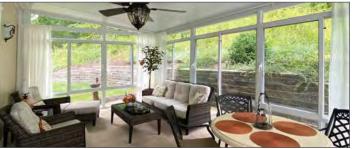

#### ALLVIEW HREE-SEASON SUNROOMS

Frame

31/8-inch powder-coated aluminum

Locking System Locking door handles with anti-theft security bar

Black aluminum

with hardwood

Weatherproofing

Frame Color Options

Advanced weatherlock

White

Bronze

For detailed information, see the Buyers Guide, Pages 24-25.

Three-season sunrooms expand living space and provide views of the backyard. Shown here in white with gable roof and transoms for extra light.

# Welcome to the good life

Enjoy outside living in one-of-a-kind comfort. Savor the sights and sounds of the outdoors with views from floor to ceiling, corner to corner.

Start your day with the invigorating beauty of the outdoors in our best-selling AllView three-season sunroom. Known for its premium quality and design features, the AllView sunroom lives up to its name by providing you with great views and an open feel.