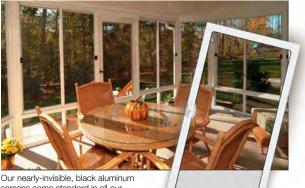

Patio Enclosures' nearly-invisible black aluminum screen mesh is standard in all our screen doors and windows. It provides maximum visibility and strength, stays cleaner and resists sagging.