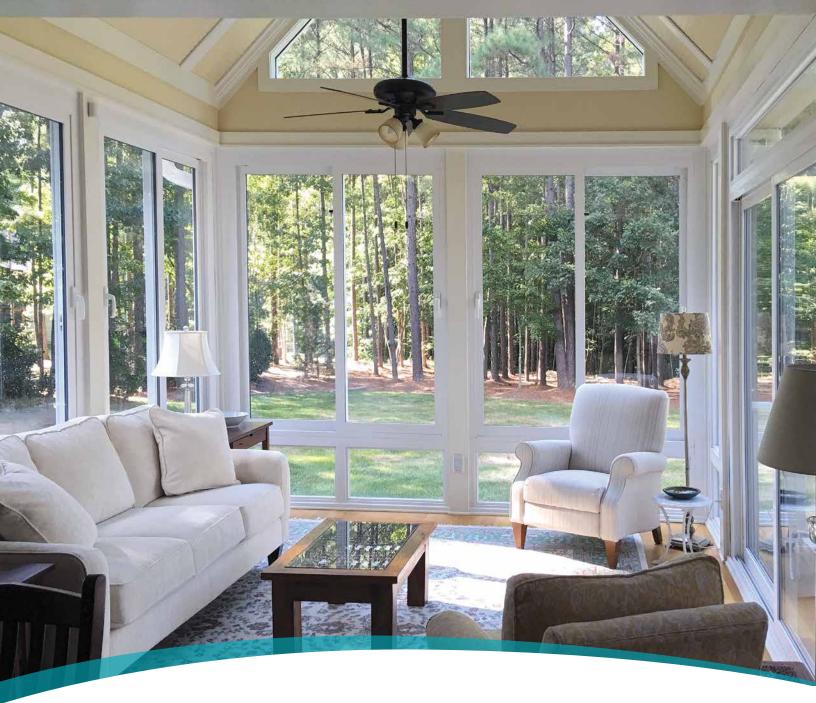

# Welcome to the good life

Enjoy outside living in one-of-a-kind comfort. Savor the sights and sounds of the outdoors with views from floor to ceiling, corner to corner.

Start your day with the invigorating beauty of the outdoors in our best-selling AllView three-season sunroom. Known for its premium quality and design features, the AllView sunroom lives up to its name by providing you with great views and an open feel.

A three-season sunroom in sandstone with a gable roof and deck access.

A birds-eye view is enjoyed from this second-story sunroom in bronze.