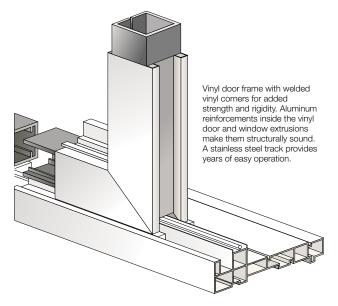

#### Vinyl frames

Patio Enclosures' four-season vinyl sunrooms are designed for year-round use. Because our vinyl frames don't transfer heat or cold, they provide maximum comfort. Combining a clean, ultra-modern look with the durability of structurally reinforced vinyl, they blend beautifully with all types of home designs.

Vinyl doors, windows and exterior finishes are virtually maintenance free. Vinyl is easy to clean and is less likely to show wear such as scratches or dents.

Vinyl extrusions, reinforced with inner supports of corrosion-resistant steel or aluminum, result in a sunroom that is structurally more sound and meets or exceeds local and national building codes.

Vinyl doors and windows also feature four-point factorywelded corners that are structurally stronger than other types of corner assemblies.