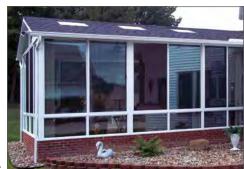

#### ALLVIEW HREE-SEASON SUNROOMS

Frame

31/8-inch powder-coated aluminum

Locking System Locking door handles with anti-theft security bar

Black aluminum

with hardwood

Weatherproofing

Frame Color Options

Advanced weatherlock

White

Bronze

For detailed information, see the Buyers Guide, Pages 24-25.

Three-season sunrooms expand living space and provide views of the backyard. Shown here in white with gable roof and transoms for extra light.