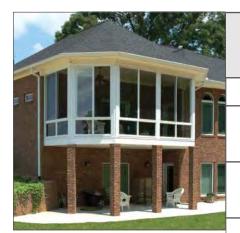

#### ALLVIEW **CREEN ROOMS** S

Locking System 31/8-inch powder-coated Single-point locking system

**Door Handle** 

Black easy grip

Weatherproofing Advanced weatherlock

**Frame Color Options** 

White

For detailed information, see the Buyers Guide, Pages 24-25.

Frame

aluminum

Our patented, integrated picket railing system is custom manufactured to size and incorporates aluminum screens. It is the ideal enclosure for balconies on multi-floor buildings like townhouses and condos. Also great for children and pets!