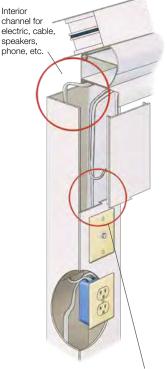

#### **Design features**

You'll save time and money, and enjoy the finished look of our optional electrical raceway feature. Installing conveniences such as cable, telephones and network cables will be simplified with our clean design.

Snap-in weathertight cover allows easy access for new wiring or repair.