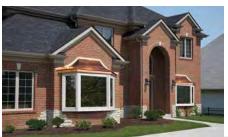

#### ALLVIEW HREE-SEASON SUNROOMS

Frame

31/8-inch powder-coated aluminum

Locking System Locking door handles with anti-theft security bar

Black aluminum

with hardwood

Weatherproofing

Frame Color Options

Advanced weatherlock

White

Bronze

For detailed information, see the Buyers Guide, Pages 24-25.

Three-season sunrooms expand living space and provide views of the backyard. Shown here in white with gable roof and transoms for extra light.