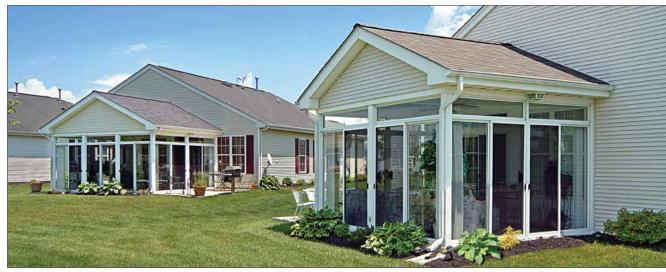

A three-season sunroom in sandstone with a gable roof and deck access.

A birds-eye view is enjoyed from this second-story sunroom in bronze.