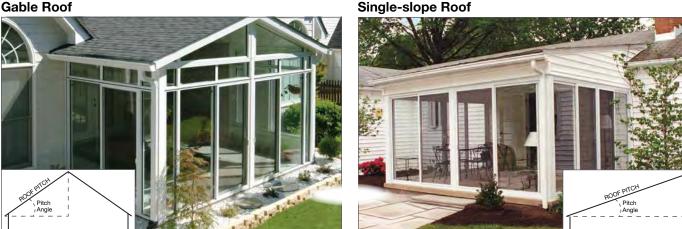

Gable Roof

Choose a gable (left) or single-slope (right) roof for your new enclosure. The pitch angle of the roof will be customized to suit your home.

# **Roof options**

Close-up detail of removable solar screen.

Your Patio Enclosures' roof is completely customizable. Choose gable or single-slope, white or sandstone, and customize the pitch of the roof to suit your home.