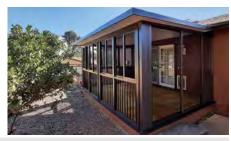

### COMFORTVIEW FOUR-SEASON VINYL SUNROOMS\*

Frame

4<sup>15</sup>/<sub>16</sub>-inch structurally reinforced vinyl with 4-point welded corners Locking System Dual-point throwbolt locking system, secondary night latch Door Handle

A four-season vinyl sunroom can be custom designed and built to complement any home and provide additional living space year-round. Gable glass provides more natural light.