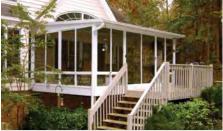

#### ALLVIEW HREE-SEASON SUNROOMS

Frame

31/8-inch powder-coated aluminum

Locking System Locking door handles with anti-theft security bar

Black aluminum

with hardwood

Weatherproofing

Frame Color Options

Advanced weatherlock

White

Bronze

For detailed information, see the Buyers Guide, Pages 24-25.

Three-season sunrooms expand living space and provide views of the backyard. Shown here in white with gable roof and transoms for extra light.

A three-season sunroom in sandstone with a gable roof and deck access.

A birds-eye view is enjoyed from this second-story sunroom in bronze.