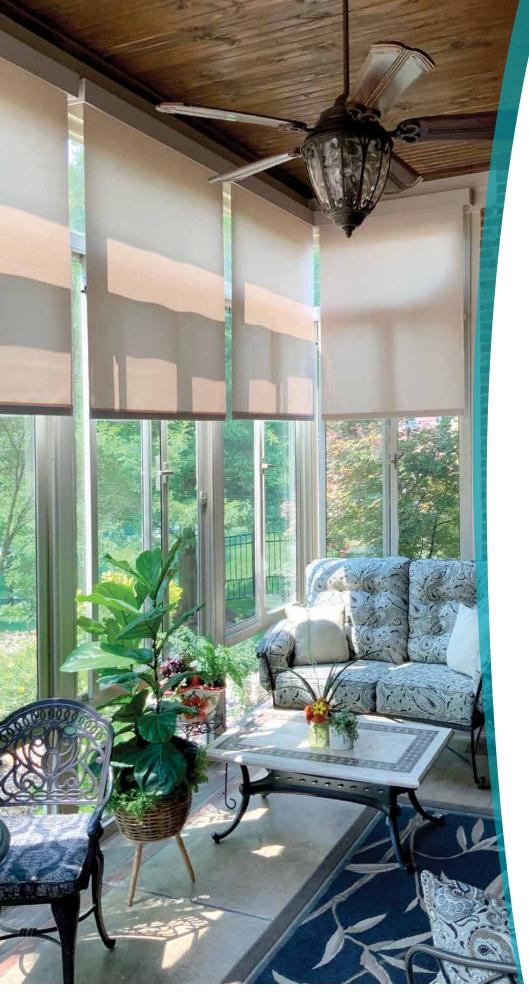

# **Roof options**

Close-up detail of removable solar screen.

Your Patio Enclosures' roof is completely customizable. Choose gable or single-slope, white or sandstone, and customize the pitch of the roof to suit your home.

Glass roof panels come with removable solar screens that allow you to control the amount of incoming light.

\*Glass roof panel layout depends on snow loads in your area.

Energy-efficient Comfort-Gard PLUS glass roof panels allow more natural light into your sunroom.

Removable screens allow you to control the amount of incoming light