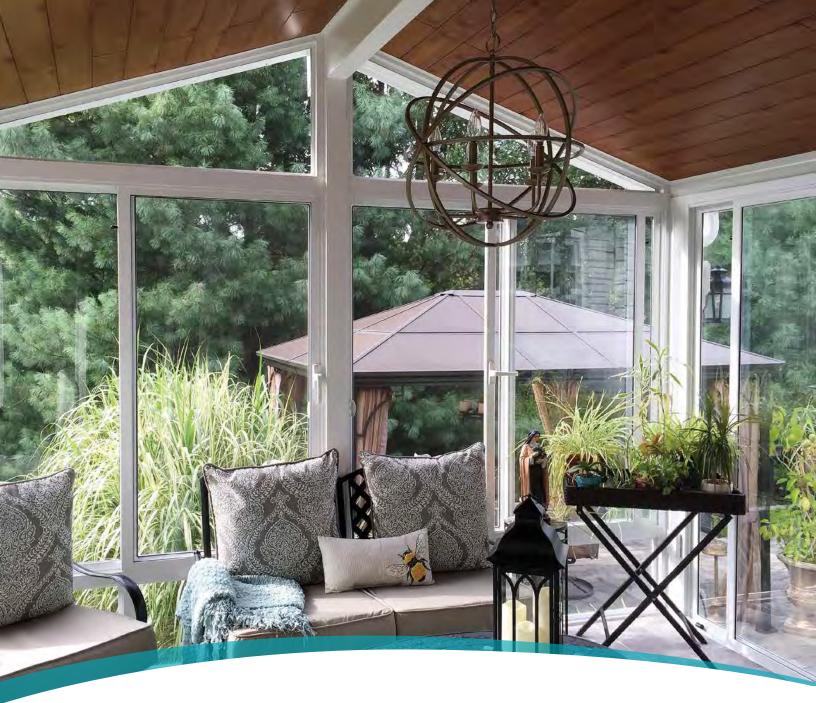

#### Exclusive Edge-to-Edge Advantage®

Up to 98 percent glass for more view per square foot than any other sunroom. Floor-to-ceiling, wall-to-wall glass optimizes your view and connects you to the outdoors.

#### Exclusive Comfort-Gard<sup>®</sup> PLUS glass roof panels

Take in the views of the night sky and let natural light filter in from above with our patented Comfort-Gard PLUS 3'x3' glass roof panels. They are made with our most energy-efficient glass that also reduces sun glare and helps slow the effects of damaging UV rays.

Glass roof panels come with removable solar screens that allow you to control the amount of incoming light.

\*Glass roof panel layout depends on snow loads in your area.

Energy-efficient Comfort-Gard PLUS glass roof panels allow more natural light into your sunroom.