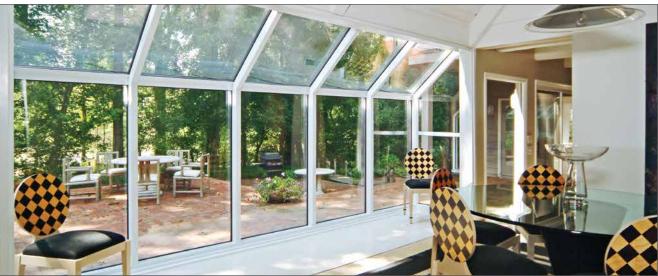

### PATIO ENCLOSURES EDGE-TO-EDGE ADVANTAGE®

The most critical aspect of a sunroom is the glass — which is why we cut, temper and seal our own. Unlike other companies, our glass is cut in 1/8-inch increments in height and width, giving you the most glass for your room. Utilizing the latest glass research technology and testing, we produce state-of-the-art windows and doors that keep you warmer in winter and cooler in summer.

# Patio Enclosures exceptional glass

Enjoy nature from the comfort of a controlled environment.

We custom cut and temper our own glass in our state-of-the-art manufacturing facility.

#### Exclusive Edge-to-Edge Advantage®

Up to 98 percent glass for more view per square foot than any other sunroom. Floor-to-ceiling, wall-to-wall glass optimizes your view and connects you to the outdoors.