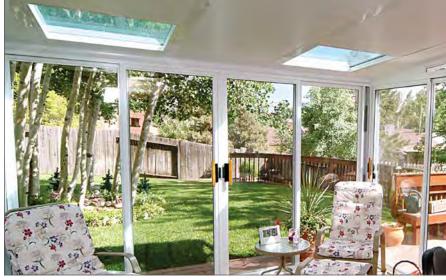

#### Exclusive Comfort-Gard<sup>®</sup> PLUS glass roof panels

Take in the views of the night sky and let natural light filter in from above with our patented Comfort-Gard PLUS 3'x3' glass roof panels. They are made with our most energy-efficient glass that also reduces sun glare and helps slow the effects of damaging UV rays.

Glass roof panels are a built-in part of our three- or six-inch super foam roof and the glass is flush with the roof to prevent snow and ice build-up that causes leaks. Because we design and manufacture in our own facility, you have maximum flexibility in placing them.\*

Glass roof panels come with removable solar screens that allow you to control the amount of incoming light.

\*Glass roof panel layout depends on snow loads in your area.

Energy-efficient Comfort-Gard PLUS glass roof panels allow more natural light into your sunroom.

Removable screens allow you to control the amount of incoming light