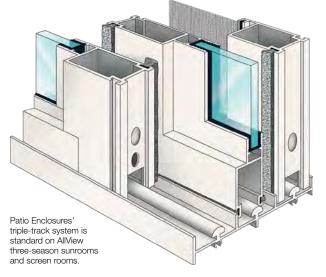

#### **Triple-track system**

All Patio Enclosures' rooms feature our easy-rolling doors or windows with screens. Our unique triple-track system features a separate track for each door. Doors roll easily, and screens, with their own track, won't fall out.

Triple-track system is standard on three-season and screen rooms.