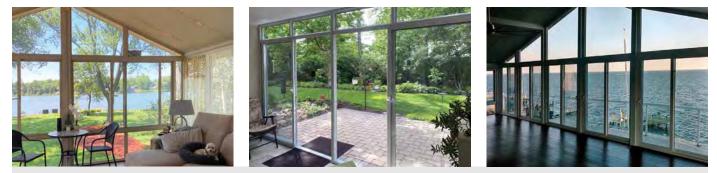

A three-season sunroom in sandstone with a gable roof and deck access.

A birds-eye view is enjoyed from this second-story sunroom in bronze.

This Elite sunroom located on the Jersey Shore withstood the 140 mph winds of Hurricane Sandy without damage.

Enjoy your surroundings and the view from the comfort of your Elite sunroom. This top-of-the-line three-season sunroom offers more security and weather protection benefits than our other seasonal room products!

Relax, dine or entertain and enjoy the outdoors from the comfort of a three-seasor sunroom. Shown here in white with glass wings, transom, and alass knee walls