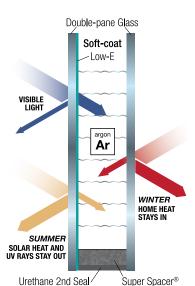

# Comfort-Gard<sup>®</sup> PLUS high-performance glass

Significantly reduces sun damage and fading from harmful UV radiation thanks to a multi-layer soft-coat Low-E coating (including metal oxides and titanium dioxide), eliminating heat and brightness without affecting your view.

#### Warm-edge Super Spacer<sup>®</sup> technology

Between the two panes of insulated glass, non-conductive foam Super Spacer with mylar reduces condensation, increases insulating performance and improves energy savings. Since the spacer is not

Sunroom Glass

made of metal like most competitors' spacers, it flexes with the glass to prevent seal failure. The windows are more resilient and last longer.

#### Argon-filled glass

Colorless, odorless, non-flammable and non-toxic, Argon gas improves insulation and adds an extra layer of energy efficiency to your room.