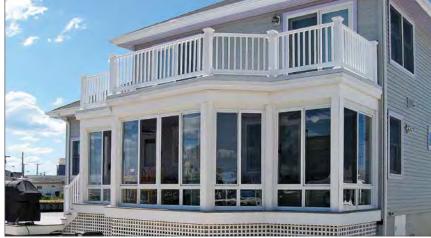

### COMFORTVIEW **FOUR-SEASON ALUMINUM SUNROOMS<sup>\*</sup>**

Color-matched,

Euro-style

Frame 41/4-inch thermally engineered aluminum Locking System Dual-point throwbolt locking system, secondary night latch

Advanced weatherlock with interlock sash

**Frame Color Options** 

White

Bronze

\*Also known as an all-season or year-round sunroom. For detailed information, see the Buyers Guide, Pages 24-25.

The changing seasons are enjoyed in this gabled-roof sunroom with glass wing, glass knee wall and a transom for expansive views and maximum natural light.

# Welcome to the good life

Experience the Edge-to-Edge Advantage<sup>®</sup> in an insulated room of

floor-to-ceiling glass.

This is it. Everything you could want from a sunroom. Entertain, exercise, relax and enjoy it year-round, no matter what the climate. Get the most out of your new sunroom with top-of-the-line features that offer maximum performance and durability. You'll love the clean lines and custom styling of our ComfortView four-season (also known as all-season) aluminum sunroom.