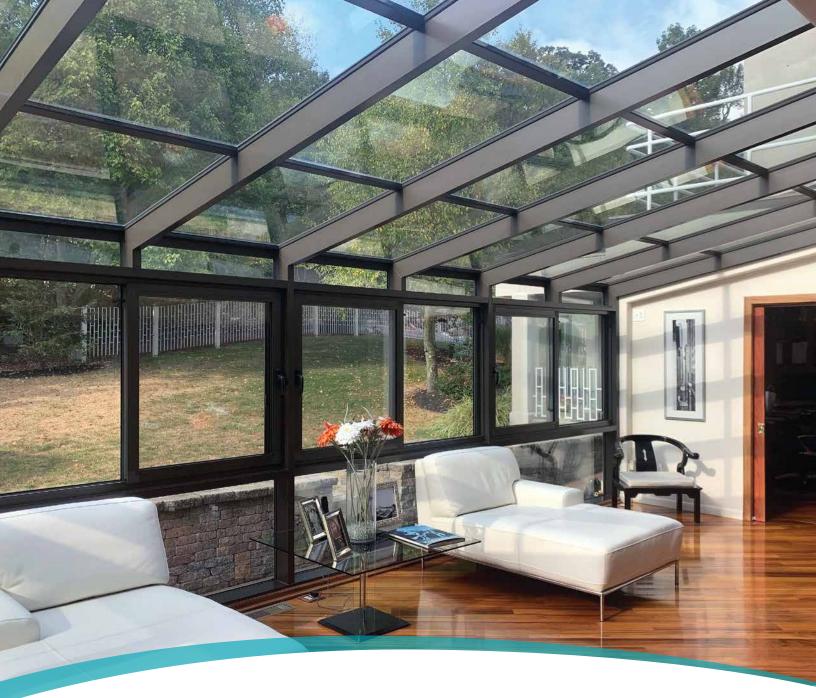

#### Exclusive Comfort-Gard<sup>®</sup> PLUS glass roof panels

Take in the views of the night sky and let natural light filter in from above with our patented Comfort-Gard PLUS 3'x3' glass roof panels. They are made with our most energy-efficient glass that also reduces sun glare and helps slow the effects of damaging UV rays.

Glass roof panels are a built-in part of our three- or six-inch super foam roof and the glass is flush with the roof to prevent snow and ice build-up that causes leaks. Because we design and manufacture in our own facility, you have maximum flexibility in placing them.\*

Glass roof panels come with removable solar screens that allow you to control the amount of incoming light.

\*Glass roof panel layout depends on snow loads in your area.

Energy-efficient Comfort-Gard PLUS glass roof panels allow more natural light into your sunroom.