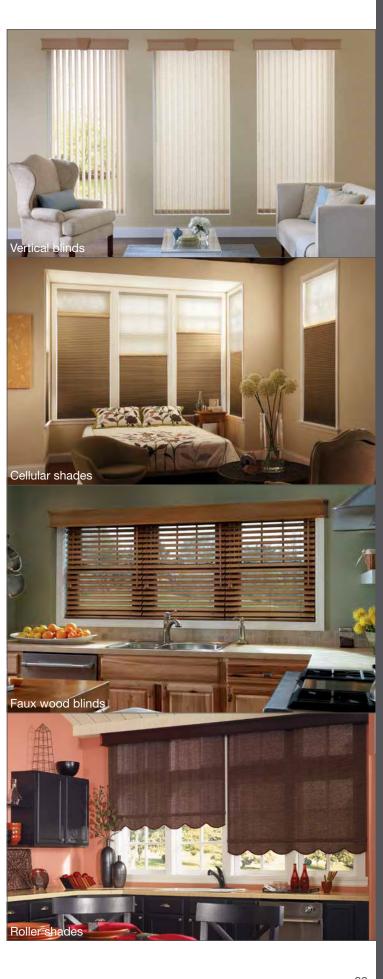

# Graber<sup>®</sup> custom blinds and shades

For sunrooms or windows

We offer exceptional shading solutions from Graber, a leader in custom window treatments.

#### **Vertical blinds**

Features and benefits:

- Move sideways to maintain your view
- Wide selection of beautiful vinyl and fabric styles and colors
- Blinds resist fading and warping

#### Double-insulating cellular shades

Features and benefits:

- Double-cell EnergySmart construction helps insulate windows and reduce energy use
- Crisp double honeycomb cellular construction will not sag or flatten
- Light gauge fabric provides excellent blocking of virtually 100 percent of harmful UV light

#### Wood and faux wood blinds

Features and benefits:

- Hand-selected North American hardwoods add rich character
- Available in a broad assortment of popular stains and paints
- Faux wood resists moisture, excellent for highhumidity spaces

#### **Roller shades**

Features and benefits:

- Vast collection of soft, touchable textures and weaves in an assortment of colors from traditional to contemporary
- Fabrics range from light-filtering to complete blackout
- Standard clutch control lifting system uses a beaded chain to control the upward and downward movement
- Available in interior and exterior models