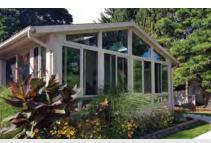

#### ALLVIEW HREE-SEASON SUNROOMS

Frame

31/8-inch powder-coated aluminum

Locking System Locking door handles with anti-theft security bar

Black aluminum

with hardwood

Weatherproofing

Frame Color Options

Advanced weatherlock

White

Bronze

For detailed information, see the Buyers Guide, Pages 24-25.

Three-season sunrooms expand living space and provide views of the backyard. Shown here in white with gable roof and transoms for extra light.

# Welcome to the good life

Enjoy outside living in one-of-a-kind comfort. Savor the sights and sounds of the outdoors with views from floor to ceiling, corner to corner.

Start your day with the invigorating beauty of the outdoors in our best-selling AllView three-season sunroom. Known for its premium quality and design features, the AllView sunroom lives up to its name by providing you with great views and an open feel.