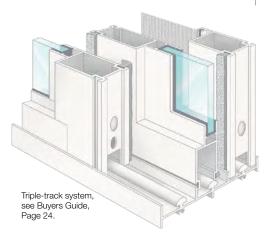

#### **Triple-track system**

All Patio Enclosures' rooms feature our easy-rolling doors or windows with screens. Our unique triple-track system features a separate track for each door. Doors roll easily, and screens, with their own track, won't fall out.

Triple-track system is standard on three-season and screen rooms.

#### **Ball-bearing wheels**

Even large doors roll easily with Patio Enclosures' durable, adjustable, stainless steel ball-bearing wheels, surrounded by nylon tires to reduce track wear and eliminate rusting and sticking.

Our ball-bearing wheels and nylon tires will never wear out the tracks in your room providing easy operation of your doors and windows for the life of your room.

Stainless steel, ball-bearing wheels surrounded by nylon tires will never wear out the tracks in your AllView three-season sunroom.