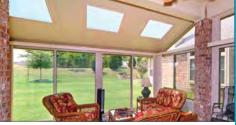

#### Exclusive Comfort-Gard<sup>®</sup> PLUS glass roof panels

Take in the views of the night sky and let natural light filter in from above with our patented Comfort-Gard PLUS 3'x3' glass roof panels. They are made with our most energy-efficient glass that also reduces sun glare and helps slow the effects of damaging UV rays.

Glass roof panels are a built-in part of our three- or six-inch super foam roof and the glass is flush with the roof to prevent snow and ice build-up that causes leaks. Because we design and manufacture in our own facility, you have maximum flexibility in placing them.\*

Glass roof panels come with removable solar screens that allow you to control the amount of incoming light.

\*Glass roof panel layout depends on snow loads in your area.

Energy-efficient Comfort-Gard PLUS glass roof panels allow more natural light into your sunroom.