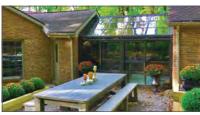

#### ALLVIEW HREE-SEASON SUNROOMS

Frame

31/8-inch powder-coated aluminum

Locking System Locking door handles with anti-theft security bar

Black aluminum

with hardwood

Weatherproofing

Frame Color Options

Advanced weatherlock

White

Bronze

For detailed information, see the Buyers Guide, Pages 24-25.

Three-season sunrooms expand living space and provide views of the backyard. Shown here in white with gable roof and transoms for extra light.

# Welcome to the good life

Enjoy outside living in one-of-a-kind comfort. Savor the sights and sounds of the outdoors with views from floor to ceiling, corner to corner.

Start your day with the invigorating beauty of the outdoors in our best-selling AllView three-season sunroom. Known for its premium quality and design features, the AllView sunroom lives up to its name by providing you with great views and an open feel.