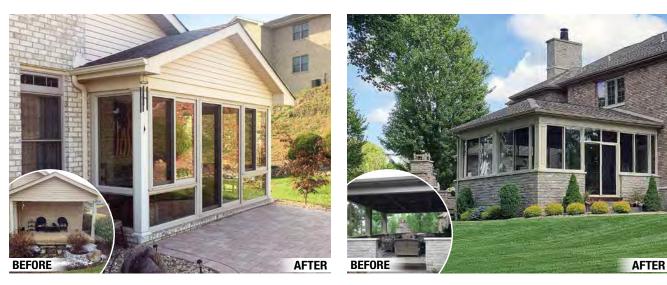

# Welcome to the good life

Enjoy outside living in one-of-a-kind comfort. Savor the sights and sounds of the outdoors with views from floor to ceiling, corner to corner.

Start your day with the invigorating beauty of the outdoors in our best-selling AllView three-season sunroom. Known for its premium quality and design features, the AllView sunroom lives up to its name by providing you with great views and an open feel.

A three-season sunroom in sandstone with a gable roof and deck access.

A birds-eye view is enjoyed from this second-story sunroom in bronze.