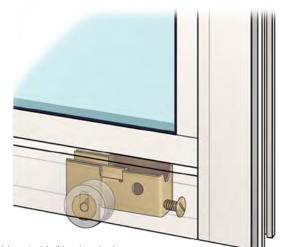

#### Handles and locking systems

Door handles and locking systems vary based on type of sunroom.

The Elite and ComfortView sunrooms, as well as solariums, feature colormatched, Euro-style handles and our top-of-the-line, dualpoint locking system plus night latch. Patio Enclosures' dual-point locking system with top and bottom throw bolts eliminates the need for dead bolts or lock-assisting systems. Top and bottom throw bolts lock in place with just a turn of the handle.

Screen rooms have standard easy-grip black handles and a single-point locking system.

Our dual-point locking system with top and bottom throw bolts eliminates the need for deadbolts or lock-assisting systems. It is available on the ComfortView four-season and Elite three-season sunroom.