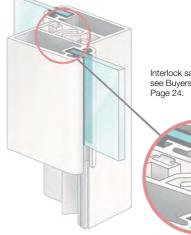

#### Door Handle

Color-matched, Euro-style

Advanced weatherlock with interlock sash

Frame Color Options

White

For detailed information, see the Buyers Guide, Pages 24-25.

Patio Enclosures sunrooms are built to last. The angled wall adds uniqueness.

## Experience the outdoors in comfort

Slow down a little, enjoy family and friends, and rediscover nature in a three-season sunroom. No more worries about bugs or inclement weather.

Interlock sash, see Buyers Guide,

For additional protection from the elements in our Elite and ComfortView sunrooms, our interlock system provides a tight fit between structurally superior doors to further seal out wind and the elements.

# Interlocking sashes on the sliding doors provide extra protection against the elements on Elite three-season and ComfortView four-season surrooms.