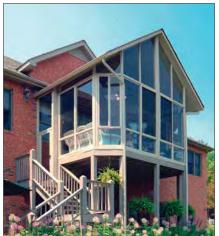

#### ALLVIEW HREE-SEASON SUNROOMS

Frame

31/8-inch powder-coated aluminum

Locking System Locking door handles with anti-theft security bar

Black aluminum

with hardwood

Weatherproofing

Frame Color Options

Advanced weatherlock

White

Bronze

For detailed information, see the Buyers Guide, Pages 24-25.

Three-season sunrooms expand living space and provide views of the backyard. Shown here in white with gable roof and transoms for extra light.

# Welcome to the good life

Enjoy outside living in one-of-a-kind comfort. Savor the sights and sounds of the outdoors with views from floor to ceiling, corner to corner.

Start your day with the invigorating beauty of the outdoors in our best-selling AllView three-season sunroom. Known for its premium quality and design features, the AllView sunroom lives up to its name by providing you with great views and an open feel.