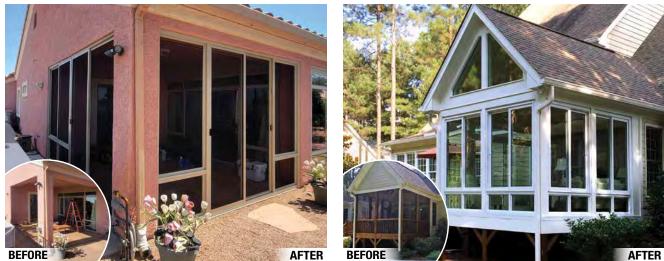

# Create a one-of-akind space

Surround yourself with glass on all sides and above to enjoy drifting clouds and night skies.

Our glazing bars are deeper as well as thicker, than other manufacturer's bars. Add a new dimension to your home and enjoy a truly unique living space. Patio Enclosures<sup>®</sup> custom-designed solariums provide panoramic views and an abundance of natural light.

Since every solarium we design is customized to your space, the possibilities are endless.