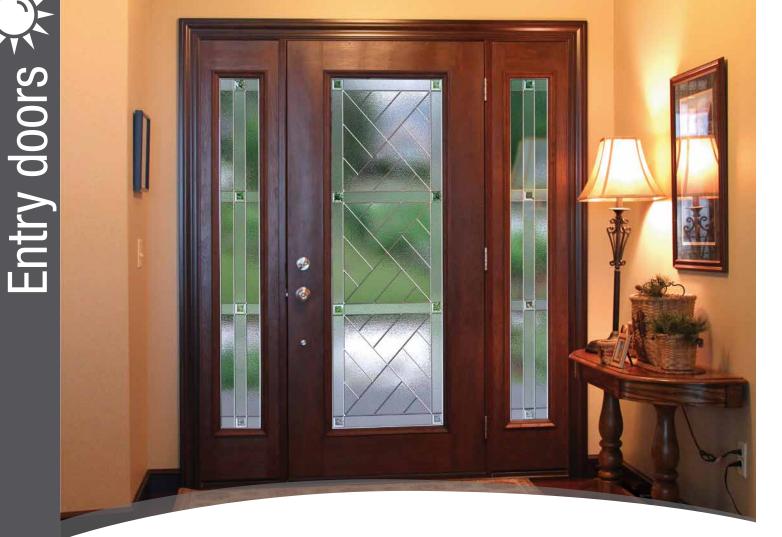

# ProVia® Entry doors

We offer the finest lines of fiberglass and steel entry door systems available from ProVia. Choose from endless options to create the perfect entry door for your home.

- Sold as complete packages. All entry doors are professionally stained and finished. They come with custom clad or composite jambs, lifetime locks and deadbolts, and matching new interior casing.
- **Professionally installed.** All of our entry door systems are professionally installed and guaranteed.
- **Save on heating and cooling bills.** Most ProVia entry doors are ENERGY STAR<sup>®</sup> qualified and are guaranteed to save on energy costs.

Signet<sup>®</sup> Fiberglass door with a realistic wood finish.

ProVia Legacy Steel™ door in green and etched glass.

Heritage Fiberglass™ smooth fiberglass door.