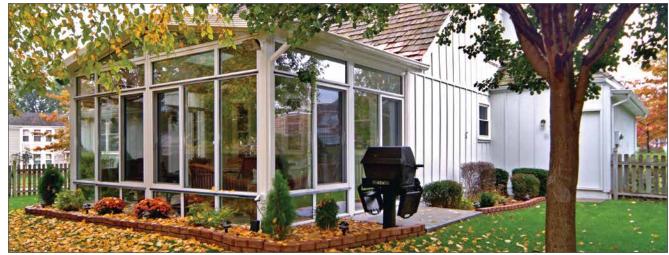

Advanced weatherlock

White

Bronze

For detailed information, see the Buyers Guide, Pages 24-25.

Three-season sunrooms expand living space and provide views of the backyard. Shown here in white with gable roof and transoms for extra light.

A three-season sunroom in sandstone with a gable roof and deck access.

A birds-eye view is enjoyed from this second-story sunroom in bronze.