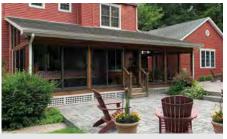

# ALLVIEW or COMFORTVIEW UNDER EXISTING ROOF ENCLOSURES

**Covered Patios** 

Porches

Breezeways

Enjoy the outdoors more! Large or small, turn an under-utilized porch, patio, deck or breezeway into a beautiful enclosed space.

# Breathe new life into your existing patio

Turn an under-utilized

patio or porch space

into additional

living space!

Enclose your existing space with any Patio Enclosures<sup>®</sup> AllView or ComfortView system. It's the most cost-effective way to turn your existing patio or porch into additional living space. We can custom design and custom manufacture the perfect solution for your home.

Screen in your porch to enjoy the summer breezes or add glass to extend the use of the space. You'll enhance the general appearance of your home while maintaining existing views. Minimal on-site construction makes the transition quick and easy.