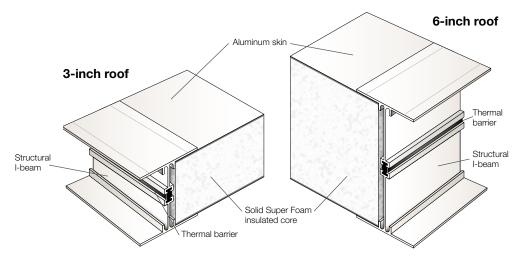

#### As energy efficient as it is strong

- **3- or 6-inch-thick panels** insulate from weather and sound providing maximum structural integrity and meeting code requirements in a wide range of room sizes and designs.
- Structural I-beams provide strength to withstand maximum snow loads and contain a thermal barrier to eliminate the transfer of heat or cold from the outside of the roof to the inside of the panel. This helps to keep your room more comfortable.
- Our panels are 3-feet wide unlike our competitor's 4-foot panels. A smaller width allows us to **use more structural I-beams**, providing you with a stronger roof. We go the extra mile to make sure your roof is one of the industry's best.