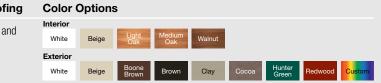

#### ALLVIEW **CREEN ROOMS** S

Locking System 31/8-inch powder-coated Single-point locking system

**Door Handle** 

Black easy grip

Weatherproofing Advanced weatherlock

**Frame Color Options** 

White

For detailed information, see the Buyers Guide, Pages 24-25.