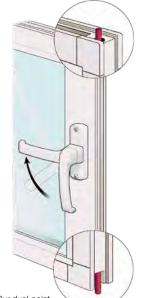

#### Handles and locking systems

Door handles and locking systems vary based on type of sunroom.

The Elite and ComfortView sunrooms, as well as solariums, feature colormatched, Euro-style handles and our top-of-the-line, dualpoint locking system plus night latch. Patio Enclosures' dual-point locking system with top and bottom throw bolts eliminates the need for dead bolts or lock-assisting systems. Top and bottom throw bolts lock in place with just a turn of the handle.

Screen rooms have standard easy-grip black handles and a single-point locking system.

Our dual-point locking system with top and bottom throw bolts eliminates the need for deadbolts or lock-assisting systems. It is available on the ComfortView four-season and Elite three-season sunroom.