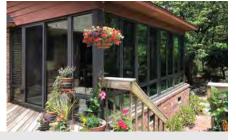

#### ALLVIEW HREE-SEASON SUNROOMS

Frame

31/8-inch powder-coated aluminum

Locking System Locking door handles with anti-theft security bar

Black aluminum

with hardwood

Weatherproofing

Frame Color Options

Advanced weatherlock

White

Bronze

For detailed information, see the Buyers Guide, Pages 24-25.

Three-season sunrooms expand living space and provide views of the backyard. Shown here in white with gable roof and transoms for extra light.