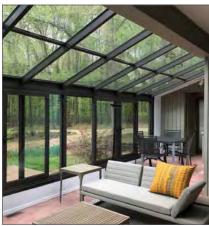

Frame Color Options

White

Sandstone Bronze

For detailed information, see the Buyers Guide, Pages 24-25.

Let the sunshine in! Open up your space with a solarium bump-out and enjoy the view!

# Create a one-of-akind space

Surround yourself with glass on all sides and above to enjoy drifting clouds and night skies.

Our glazing bars are deeper as well as thicker, than other manufacturer's bars. Add a new dimension to your home and enjoy a truly unique living space. Patio Enclosures<sup>®</sup> custom-designed solariums provide panoramic views and an abundance of natural light.