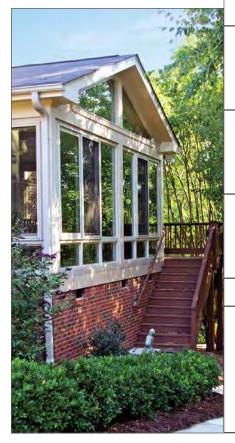

### ELITE THREE-SEASON SUNROOMS

#### Frame

3<sup>1</sup>/<sub>8</sub>-inch powder-coated aluminum

Locking System Dual-point throw-

bolt locking system,

secondary night latch

#### Door Handle

Color-matched, Euro-style

Advanced weatherlock with interlock sash

Frame Color Options

White

For detailed information, see the Buyers Guide, Pages 24-25.

Patio Enclosures sunrooms are built to last. The angled wall adds uniqueness.